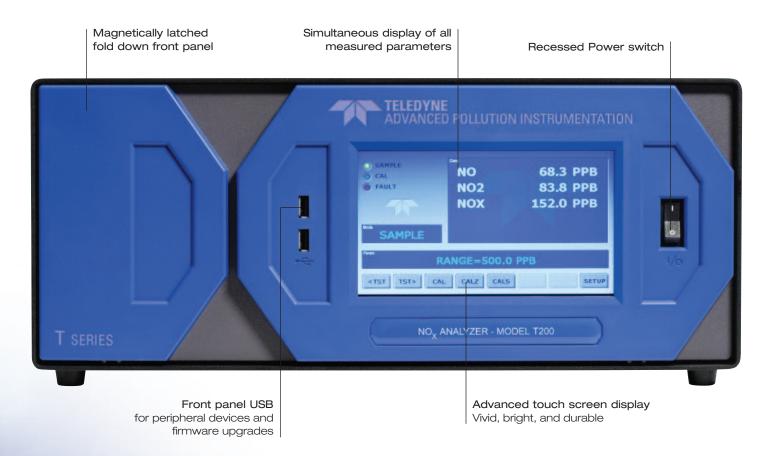

## T Series

Advanced color display, touch screen, electronic architecture, and connectivity features to make the T Series the most capable and versatile air quality analyzer available.

High Resolution Color Graphics Display

- Bright, sharp, clear

Advanced Touch Screen Interface

- Durable glass surface
- Scratch-resistant & cleanable

#### Front Panel USB Connections

- Mouse
- Flash drive/memory stick
- 'One Touch' firmware upgrades