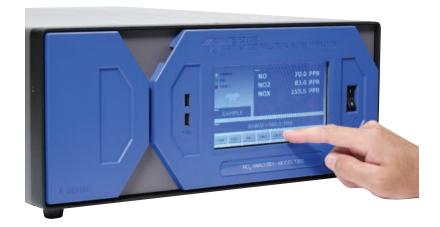

- Bright, sharp, clear

Advanced Touch Screen Interface

- Durable glass surface
- Scratch-resistant & cleanable