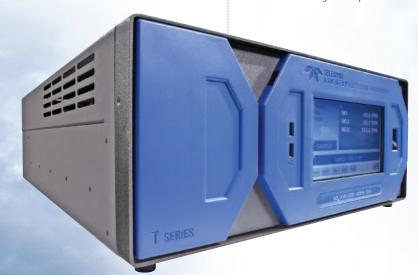

## T Series

Advanced color display, touch screen, electronic architecture, and connectivity features to make the T Series the most capable and versatile air quality analyzer available.

High Resolution Color Graphics Display

- Bright, sharp, clear

Advanced Touch Screen Interface

- Durable glass surface
- Scratch-resistant & cleanable

#### Fold Down Front and Rear Panels

- Easy maintenance access
- Quick-change filter

#### Front Panel USB Connections

- Mouse
- Flash drive/memory stick
- 'One Touch' firmware upgrades