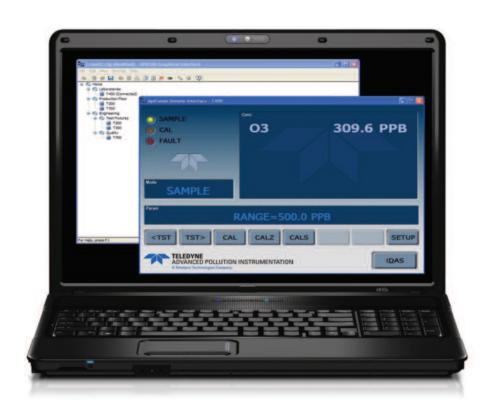

### easier...faster...better...

Remote operation, diagnostics, and data download using the included APIcom<sup>™</sup> software