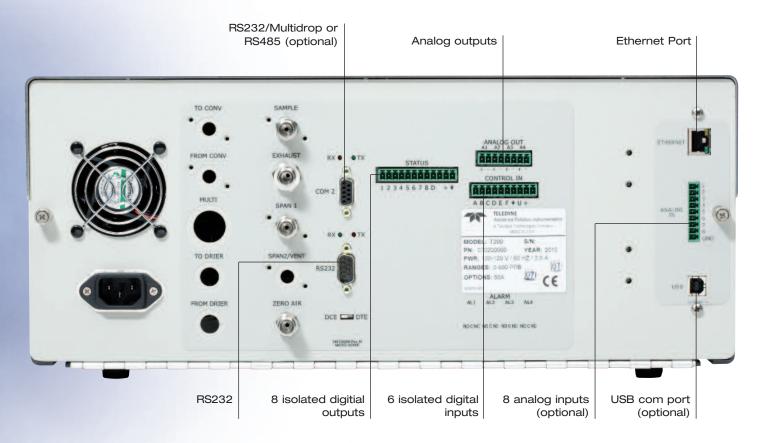

#### Fold Down Front and Rear Panels

- Easy maintenance access
- Quick-change filter