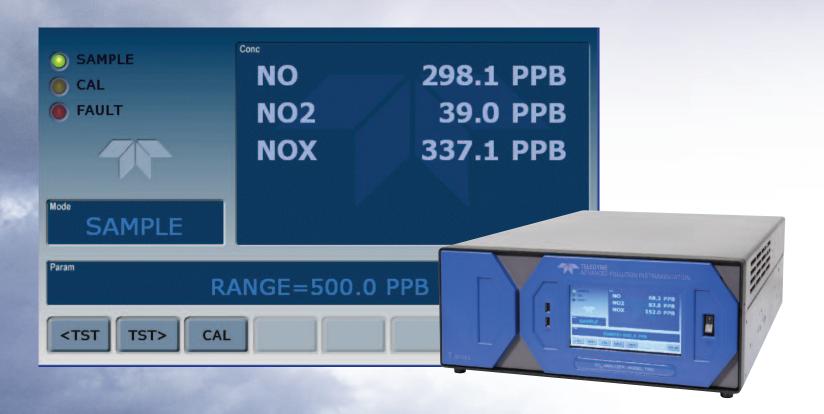

## T Series

Advanced color display, touch screen, electronic architecture, and connectivity features to make the T Series the most capable and versatile air quality analyzer available.

High Resolution Color Graphics Display

- Bright, sharp, clear

Advanced Touch Screen Interface

- Durable glass surface
- Scratch-resistant & cleanable