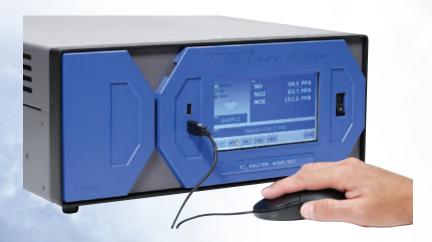

#### Front Panel USB Connections

- Mouse
- Flash drive/memory stick
- 'One Touch' firmware upgrades