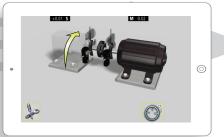

Rotate the sensors to 3:00, measure. The results will be displayed on screen.

Correct vertically then press the "live reading icon"...

...to correct horizontally with live values. Verify your corrections by remeasuring.

#### **Vertizontal Moves**

The function – VertiZontal Moves – you only have to measure once before making the required vertical and horizontal adjustments. The VertiZontal moves is an innovative and time-saving features.