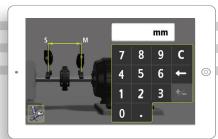

# How it works!

Enter the dimensions.

Rotate the sensors to the 9:00 position and press the measurement icon.

Rotate the sensors to the 12:00 position. Press the measurement icon again to take the second measurement.