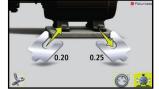

# How it works!

Enter the dimensions.

Rotate the sensors to the 9:00 position and press the measurement icon.

Rotate the sensors to the 12:00 position. Press the measurement icon again to take the second measurement.

Rotate the sensors to 3:00, measure. The results will be displayed on screen.

Correct vertically then press the "live reading icon"...

...to correct horizontally with live values. Verify your corrections by remeasuring.