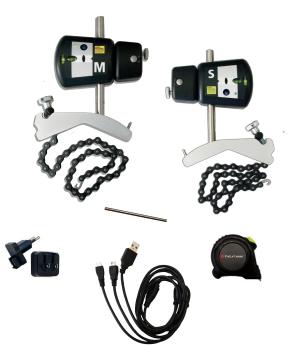

# What's included:

1 pcs Fixturlaser M5, 1 pcs Fixturlaser S5, 2 pcs V-bracket complete with chain, 1 pcs Tape measure 5 m, I pcs Power Supply 1USB-port 5 VDC, 1 pcs Cable Y-splitter USB A-micro B, 1 pcs Rod tool The Fixturlaser Laser Kit was designed to be used with the free Laser Kit App!