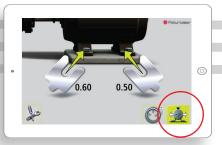

# How it works!

Enter the dimensions.

Rotate the sensors to the 9:00 position and press the measurement icon.

Rotate the sensors to the 12:00 position. Press the measurement icon again to take the second measurement.

Rotate the sensors to 3:00, measure. The results will be displayed on screen.

Correct vertically then press the "live reading icon"...

...to correct horizontally with live values. Verify your corrections by remeasuring.