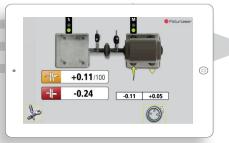

Rotate the sensors to 3:00, measure. The results will be displayed on screen.

Correct vertically then press the "live reading icon"...

...to correct horizontally with live values. Verify your corrections by remeasuring.

#### **Vertizontal Moves**

The function – VertiZontal Moves – you only have to measure once before making the required vertical and horizontal adjustments. The VertiZontal moves is an innovative and time-saving features.