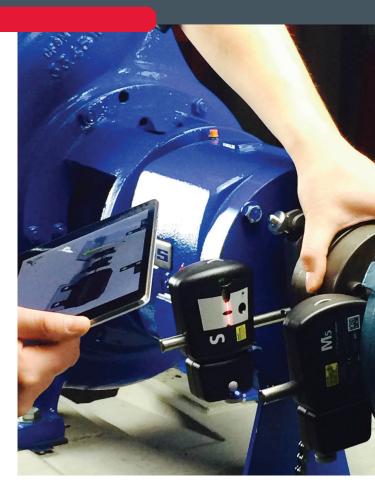

# The Fixturlaser Laser Kit

Laser shaft alignment designed and built for mechanics has finally reached a price level where you can say it has become available for everyone. Low cost is traditionally known as giving up on either usability or quality, not both. Not this time.

The Fixturlaser Laser Kit consists of two wireless sensor units utilizing two line lasers .The use of line lasers simplifies the setup process minimizing setup time. To make it even easier the sensors comes pre-mounted on its fixtures and pre-set to the most common setup.

#### **Pre-mounted sensors**

The sensors comes pre-mounted on its fixtures and pre-set to the most common setup.