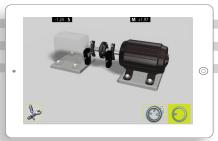

The software runs on a tablet, or phone, guiding the user through the entire alignment process. The user interface is entirely graphical and uses no text, no language barriers to overcome. The software leaves you without any doubt how your machine is aligned and when your job is completed. Reporting is automatic and contains all relevant information.

### **Adaptive User Interface**

The adaptive user interface will guide you throughout the measurement and alignment process. Our adaptive user interface is based on icons and symbols, thus eliminating any language barriers.