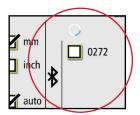

## **Auto Connection via Bluetooth**

The sensors will automatically be connected as soon as the app starts!