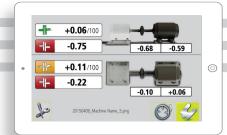

The software runs on a tablet, or phone, guiding the user through the entire alignment process. The user interface is entirely graphical and uses no text, no language barriers to overcome. The software leaves you without any doubt how your machine is aligned and when your job is completed. Reporting is automatic and contains all relevant information.

#### **Vertizontal Moves**

The function – VertiZontal Moves – you only have to measure once before making the required vertical and horizontal adjustments. The VertiZontal moves is an innovative and time-saving features.