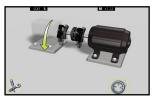

The Fixturlaser Laser Kit consists of two wireless sensor units utilizing two line lasers .The use of line lasers simplifies the setup process minimizing setup time. To make it even easier the sensors comes pre-mounted on its fixtures and pre-set to the most common setup.

#### **Pre-mounted sensors**

The sensors comes pre-mounted on its fixtures and pre-set to the most common setup.