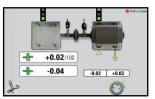

Rotate the sensors to 3:00, measure. The results will be displayed on screen.

Correct vertically then press the "live reading icon"...

...to correct horizontally with live values. Verify your corrections by remeasuring.

#### **Vertizontal Moves**

The function – VertiZontal Moves – you only have to measure once before making the required vertical and horizontal adjustments. The VertiZontal moves is an innovative and time-saving features.