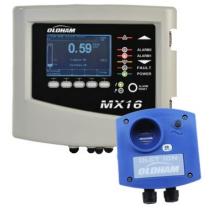

The Easy Duo solution caters to the demand for concentration visualization, along with safety control equipment, conveniently located near the detection point. To recap, the Easy Duo packaged solution comprises an MX16 wall-mounted control unit paired with an OLCT10N detector. A 10-meter cable is also included for connecting the detector to the control unit.